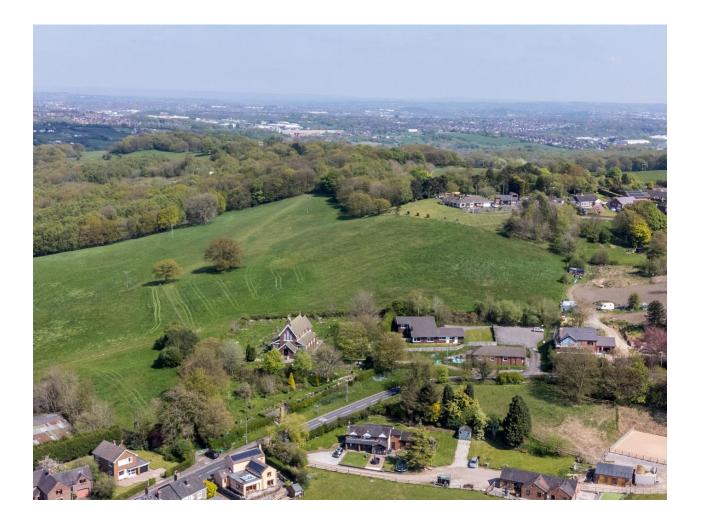

| or other)                              | Yes                                      |
| 165                                      | Informal play and sledging area access | 105                                      |
|                                          | off public footpath                    |                                          |
|                                          | Long views over the                    |                                          |
|                                          | parish                                 |                                          |
|                                          |                                        |                                          |

## **Location Plan:**



## Images: