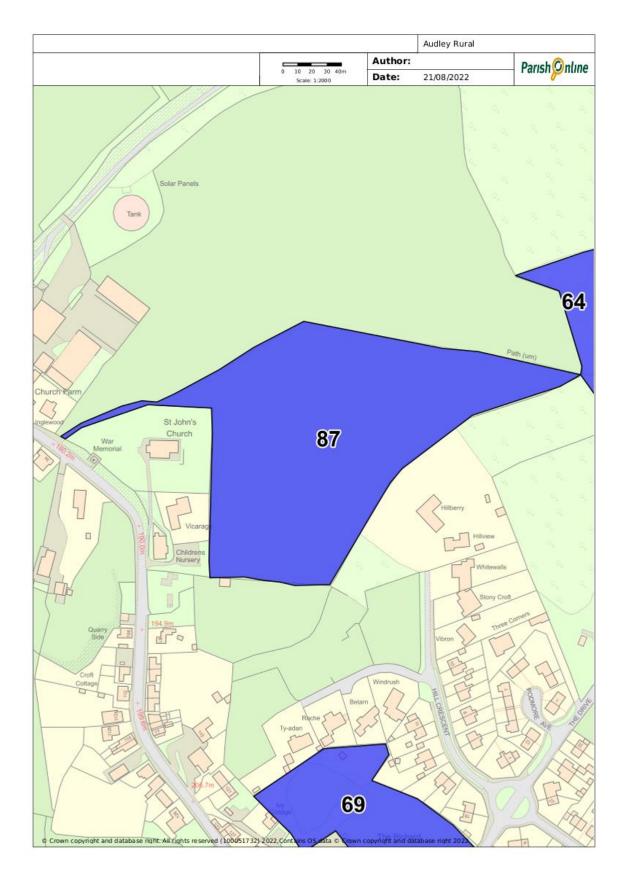

|
| Yes                                      | or other)                              | Yes                                      |
| 165                                      | Informal play and sledging area access | 105                                      |
|                                          | off public footpath                    |                                          |
|                                          | Long views over the                    |                                          |
|                                          | parish                                 |                                          |
|                                          |                                        |                                          |

## **Location Plan:**



## Images: