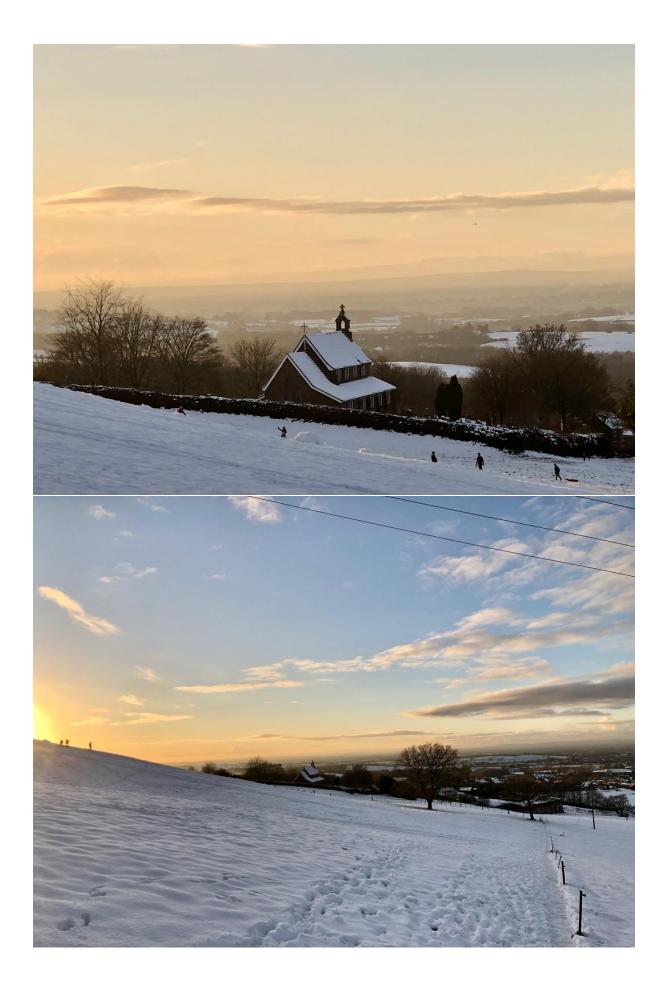

| or other)                              | Yes                                      |
| 165                                      | Informal play and sledging area access | 105                                      |
|                                          | off public footpath                    |                                          |
|                                          | Long views over the                    |                                          |
|                                          | parish                                 |                                          |
|                                          |                                        |                                          |

## **Location Plan:**



## Images: